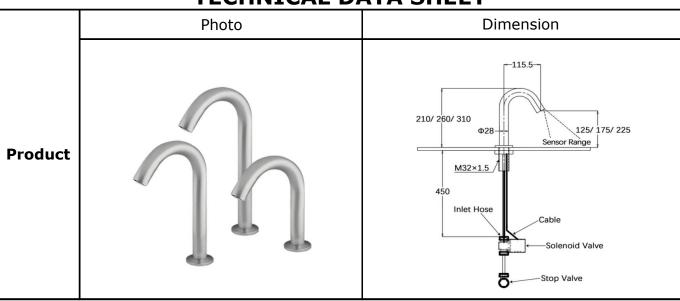

## **DESCRIPTION**

Item No: ST210B / ST260B / ST310B **Designation:** Touch-Free deck mount tap

Feature:

- Infrared activated tap
- Battery powered
- 304 grade stainless steel construction
- Aggressive spray at low flow rate
- Suitable for reflective surfaces with unique sensor desgin

#### **TECHNICAL DATA**

• Drill hole: 35mm

• Sensor range: 8~14cm

• Battery supply: 2x CR123 (3V lithium battery) = 6V

• Plug Power supply: DC6V (Plugs can be adjusted according to different countries)

Water saving up to 30% with Neoperl aerator