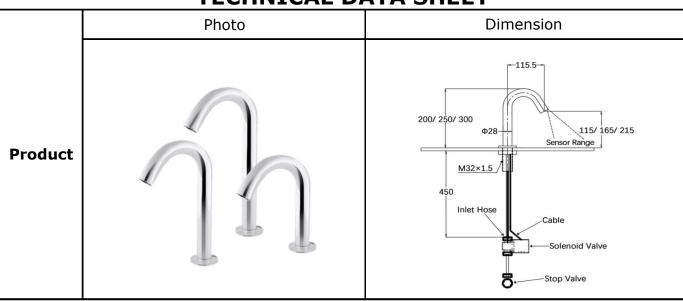

## **DESCRIPTION**

Item No: ST200B / ST250B / ST300B **Designation:** Touch-Free deck mount tap

Feature:

- Infrared activated tap
- Battery powered
- Vandal-resistant faucet body with chrome plated, solid brass construction
- Aggressive spray at low flow rate
- Suitable for reflective surfaces with unique sensor desgin

#### **TECHNICAL DATA**

• Drill hole: 35mm

• Sensor range: 8~14cm

• Battery supply: 2x CR123 (3V lithium battery) = 6V

• Plug Power supply: DC6V (Plugs can be adjusted according to different countries)

Water saving up to 30% with Neoperl aerator